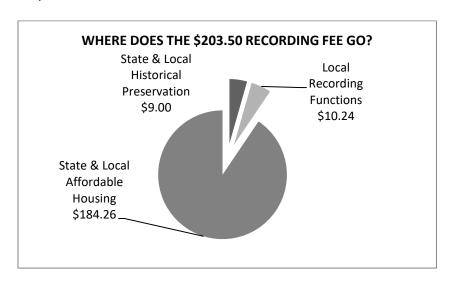

## **EFFECTIVE JULY 23, 2023**

| Standard Recording Fee:                                                                                                                                                                                                                              |                                                        |
|------------------------------------------------------------------------------------------------------------------------------------------------------------------------------------------------------------------------------------------------------|--------------------------------------------------------|
| <u>First Page</u>                                                                                                                                                                                                                                    | \$203.50                                               |
| Each additional page                                                                                                                                                                                                                                 | \$ 1.00                                                |
|                                                                                                                                                                                                                                                      |                                                        |
| Exceptions for 1st page of the following:                                                                                                                                                                                                            |                                                        |
| State, County & City Liens & Releases – First Page                                                                                                                                                                                                   | \$ 18.00                                               |
| Town Liens & Releases– First Page                                                                                                                                                                                                                    | \$203.50                                               |
| Federal Liens & Releases                                                                                                                                                                                                                             | <u>\$ 16.00</u>                                        |
| Wage Liens & Releases                                                                                                                                                                                                                                | \$ 18.00                                               |
| Employment Security Liens & Releases                                                                                                                                                                                                                 | \$ 15.00                                               |
| Appointment of Successor Trustee                                                                                                                                                                                                                     | <u>\$ 18.00</u>                                        |
| Assignment of Deed of Trust                                                                                                                                                                                                                          | \$ 18.00                                               |
| Resignation & Appointment of Successor Trustee                                                                                                                                                                                                       | \$ 18.00                                               |
| Substitution of Trustee                                                                                                                                                                                                                              | \$ 18.00                                               |
| Appointment of Trustee                                                                                                                                                                                                                               | \$ 18.00                                               |
| Each additional page                                                                                                                                                                                                                                 | \$ 1.00                                                |
| Deed of Trust:  First Page Each additional page  Multiple Transaction Documents:  1st Transaction (except above listed exceptions) Each additional Transaction Title Each additional page  Non-Standard Documents carry a \$50.00 fee in addition to | \$204.50<br>\$ 1.00<br>\$203.50<br>\$203.50<br>\$ 1.00 |
| recording fees.  SURVEYS, SHORT PLATS:                                                                                                                                                                                                               |                                                        |
| Surveys 18" x 24"                                                                                                                                                                                                                                    | \$308.50                                               |
| Plats 24" x 36"                                                                                                                                                                                                                                      | \$323.50                                               |
| Short Plat 18" x 24"                                                                                                                                                                                                                                 | \$323.50                                               |
| Each additional page                                                                                                                                                                                                                                 | \$ 5.00                                                |
| Land Corner Record                                                                                                                                                                                                                                   | No Fee                                                 |
| Boundary Line Adjustment                                                                                                                                                                                                                             |                                                        |
| First Page                                                                                                                                                                                                                                           | \$308.50                                               |
| Each additional page                                                                                                                                                                                                                                 | \$ 1.00                                                |

Recording fees are set by the Washington State Legislature and are codified in Chapter 36.18 and 36.22 of the Revised Code of Washington (RCW).